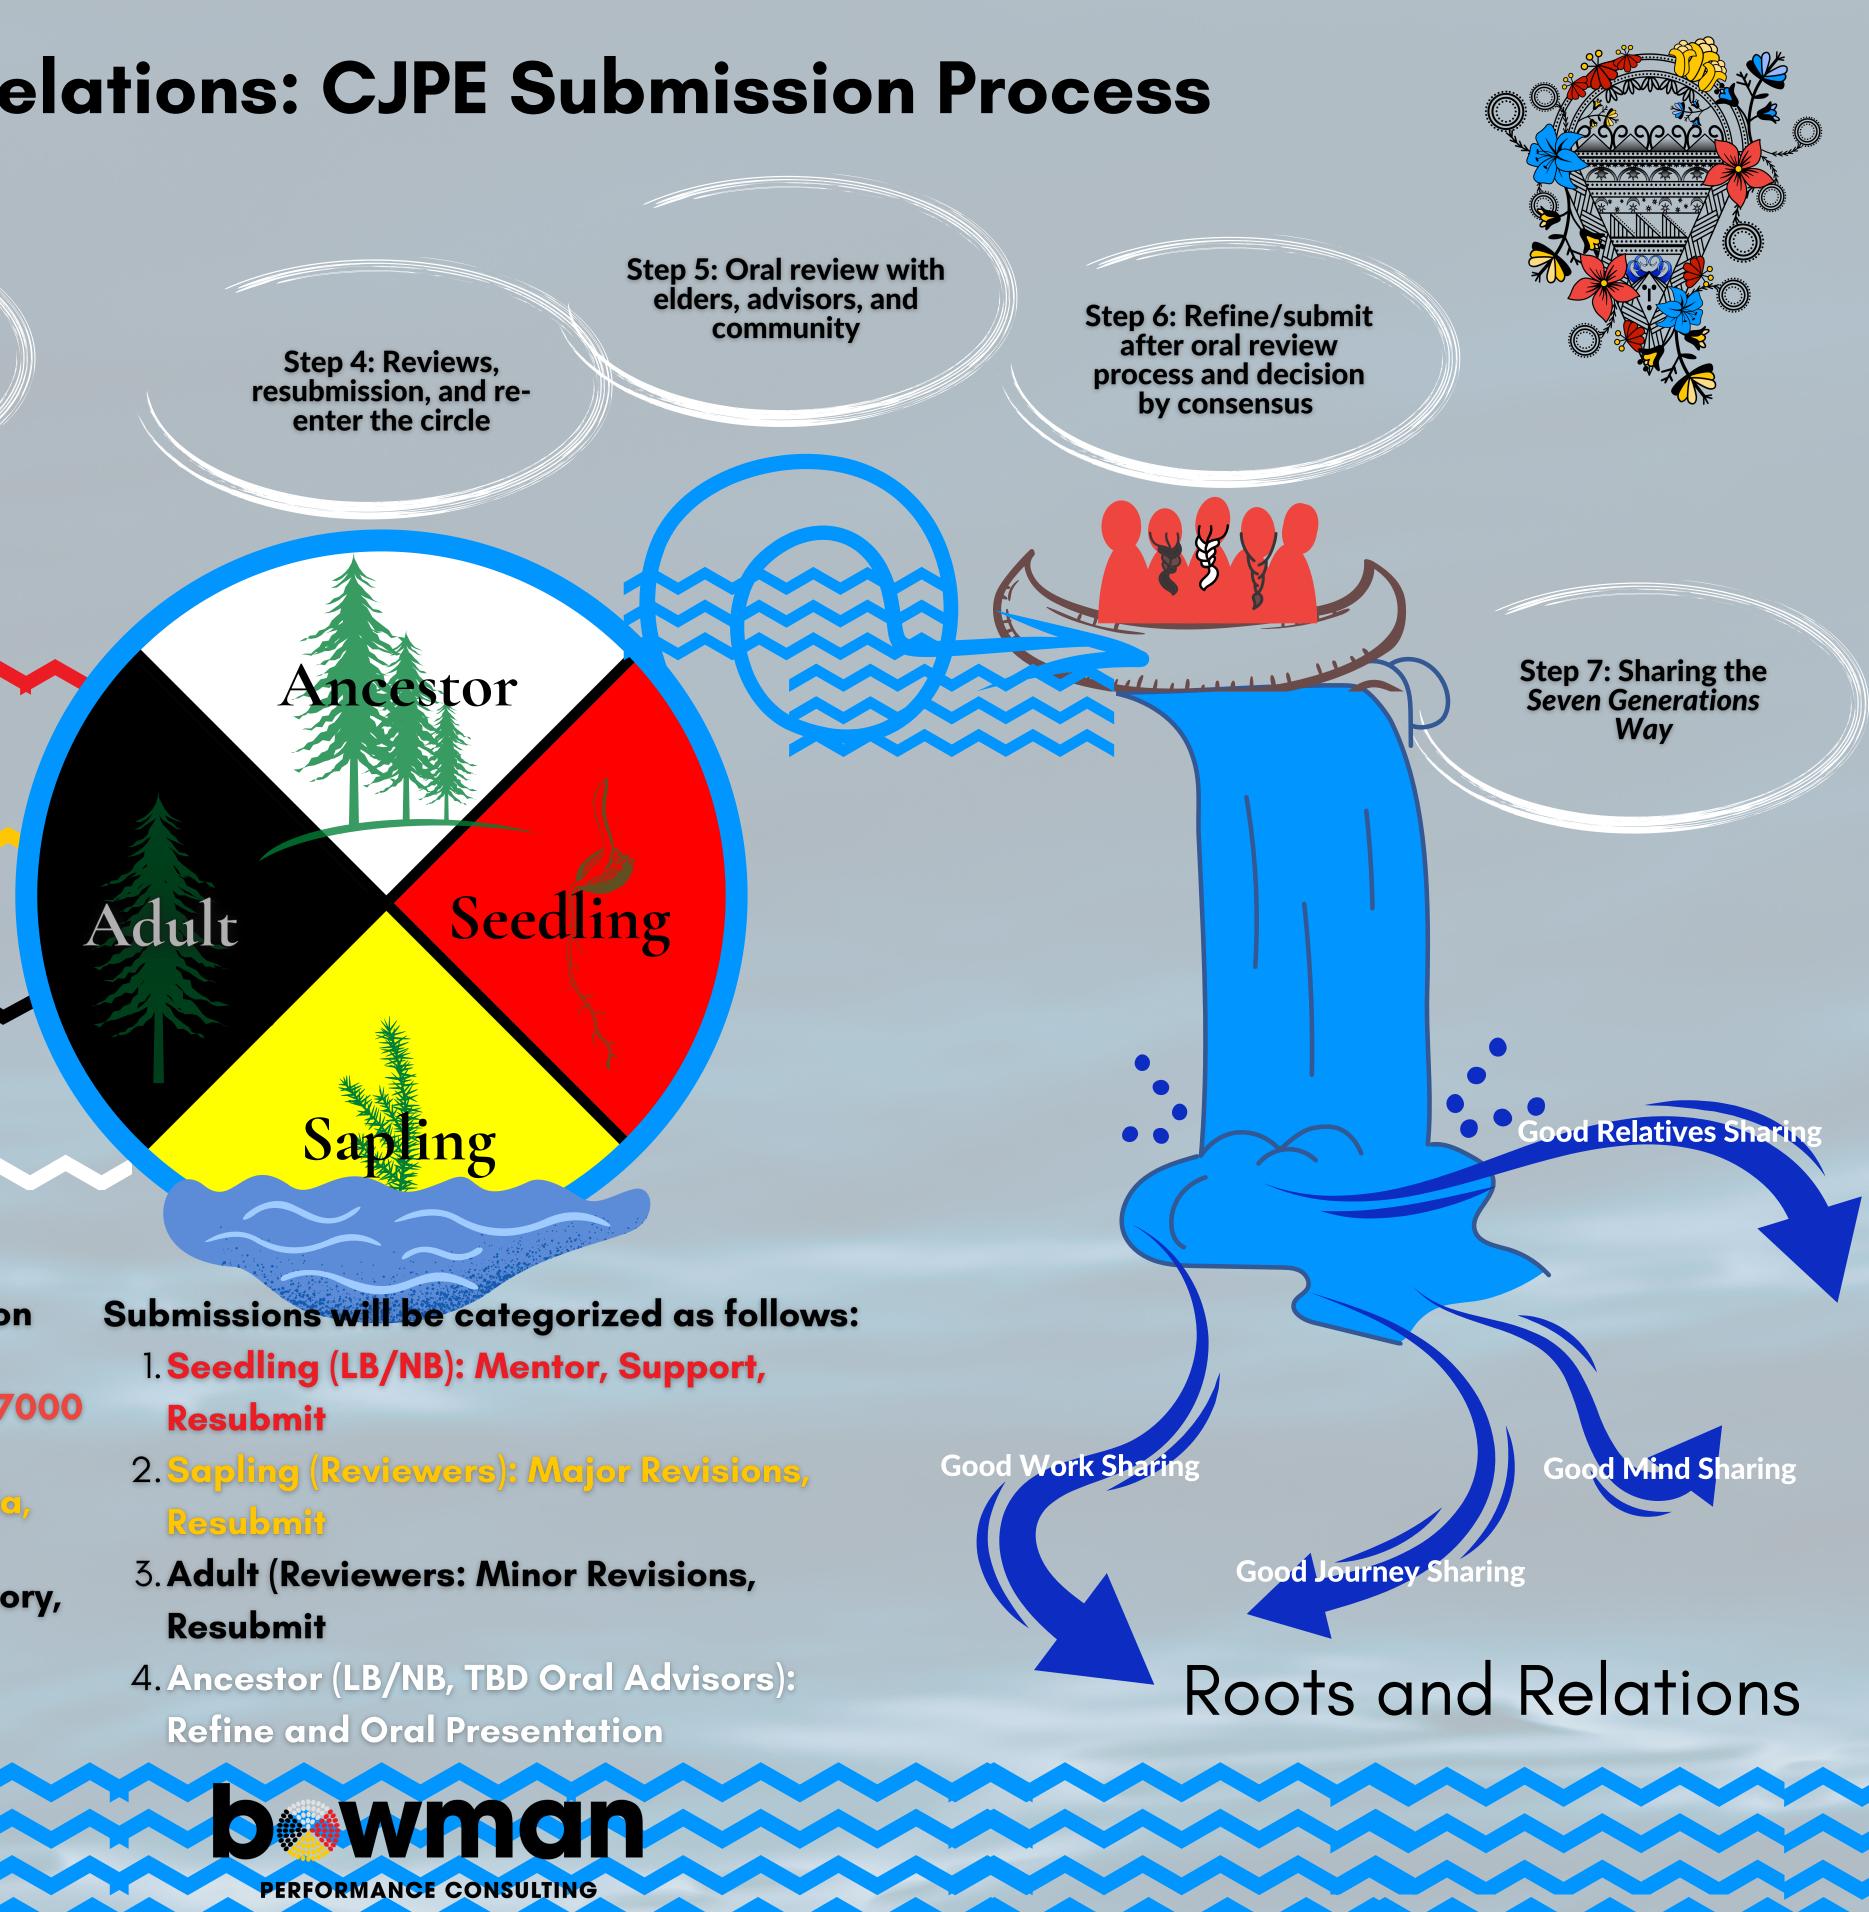

## **Roots and Relations: CJPE Submission Process**

**Step 1: Receive Submission** 

**Step 3: Assign others** (reviewers/advisors) for type and/or submission author and create full draft

Journal

Visual

Audio

**Step 2: Initial review** determines if criteria are met and categorizes submissions.

All are welcome at the **Roots & Relations** Lodge

## Step 3, reviewers are assigned based on the journey categorization:

- 1. Journal Article Submission 3000-7000 words
- 2. Visual Submission Artbook, regalia, data visualization
- 3. Audio Submission music, video, story, dance, performance art
- 4. Other Submissions: poetry, a combination of submission types